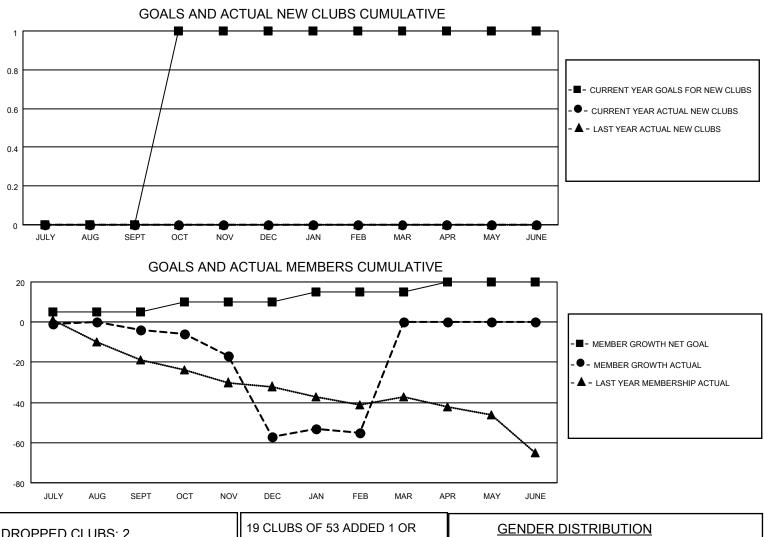

## LOCATION WEST VIRGINIA

District 29 L

Results as of: 2/28/2022

| Clubs                 |               |           |               | Members               |                         |                         |                                                    |
|-----------------------|---------------|-----------|---------------|-----------------------|-------------------------|-------------------------|----------------------------------------------------|
| RESULTS FOR 2021-2022 |               |           |               | RESULTS FOR 2021-2022 |                         |                         |                                                    |
| QUARTER               | NEW CLUB GOAL | NEW CLUBS | DROPPED CLUBS | QUARTER               | /BER GROWTH NET<br>GOAL | MEMBER GROWTH<br>ACTUAL | DROPPED<br>MEMBERS ACTUAL<br>(including transfers) |
| JULY/AUG/SEPT         | 0             | 0         | 0             | JULY/AUG/SEPT         | 5                       | 14                      | 18                                                 |
| OCT/NOV/DEC           | 1             | 0         | 1             | OCT/NOV/DEC           | 5                       | 15                      | 68                                                 |
| JAN/FEB/MAR           | 0             | 0         | 1             | JAN/FEB/MAR           | 5                       | 15                      | 12                                                 |
| APR/MAY/JUNE          | 0             | 0         | 0             | APR/MAY/JUNE          | 5                       | 0                       | 0                                                  |

| DROPPED CLUBS: 2 |    | MORE NEW MEMBERS          | GENDER DISTRIBUTION       |              |  |
|------------------|----|---------------------------|---------------------------|--------------|--|
|                  |    |                           | MALE                      | 665 (61.12%) |  |
|                  |    |                           | FEMALE                    | 423 (38.88%) |  |
| DROPPED MEMBERS  |    |                           | NON BINARY                | 0 (0.00%)    |  |
|                  | 00 |                           | PREFER NOT TO ANSWER      | 0 (0.00%)    |  |
| DECEASED         | 23 |                           |                           |              |  |
| CLUB CANCELLED   | 0  | CLICK HERE FOR CUMULATIVE | TOTAL FAMILY UNIT MEMBERS | S 328        |  |
| OTHER            | 75 | MEMBERSHIP DATA           |                           |              |  |
| TOTAL            | 98 |                           | FAMILY MEMBERS PAYING HA  | LF DUES 170  |  |
|                  |    |                           |                           |              |  |
|                  |    |                           |                           |              |  |